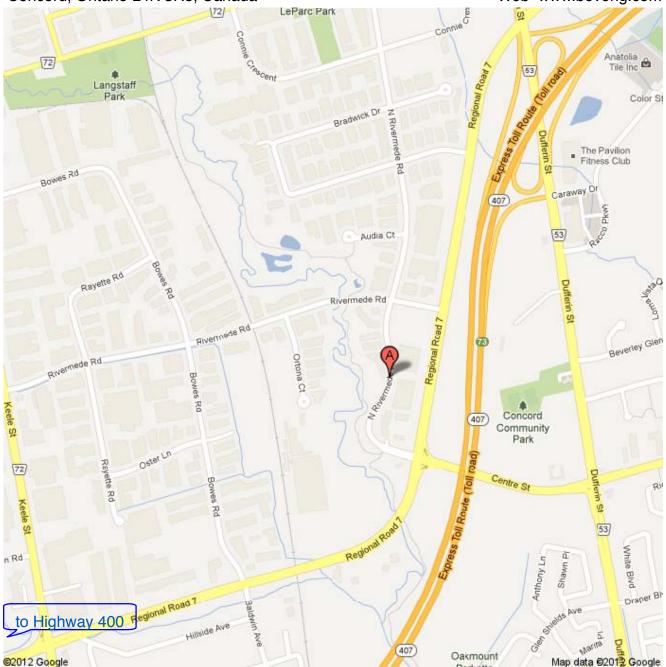

Beverage Engineering Inc. 470 North Rivermede Road, Unit #3 Concord, Ontario L4K 3R8, Canada

Tel. +1 (905) 760-7555 Fax. +1 (905) 760-9541 Web www.beveng.com

You will find our office in Vaughan, North of Toronto, between Keele and Dufferin Street, close to Highway 7.

Coming from East or West on Highway 407 (toll road):

Exit Highway 407 at Dufferin Street and turn South on Dufferin Street. Turn right on Centre Street. Cross Highway 7, go straight on North Rivermede Road.

Coming from East or West on Highway 7 (Regional Road 7):

Exit Highway 7 at Centre Street / North Rivermede and turn North-West into North Rivermede Road.

Heading on North Rivermede Road towards BEI:

After the ravine on the left hand side #470 is the first industrial building on the left.

Our office entrance (unit #3) faces onto the driveway between our and the next industrial building.

BEI CAR.pdf printed 12/11/2012